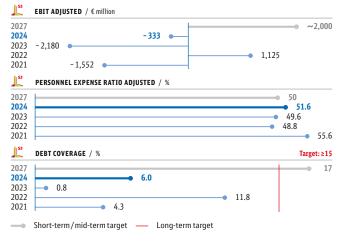

## **Financial figures**

| € million                                                        | 2024    | 2023    | ± absolute | ±%     |
|------------------------------------------------------------------|---------|---------|------------|--------|
| INCOME SITUATION                                                 |         |         |            |        |
| Revenues                                                         | 26,203  | 26,087  | + 116      | + 0.4  |
| Revenues comparable                                              | 26,211  | 25,678  | + 533      | + 2.1  |
| Loss before taxes on income                                      | - 1,367 | - 2,854 | +1,487     | - 52.1 |
| Net loss for the year                                            | -1,770  | - 2,701 | + 931      | - 34.5 |
| EBITDA adjusted                                                  | 2,943   | 882     | + 2,061    | -      |
| EBIT adjusted                                                    | - 333   | - 2,180 | +1,847     | - 84.7 |
| FINANCIAL AND ASSET SITUATION<br>AS OF DEC 31                    |         |         |            |        |
| Non-current assets                                               | 61,300  | 60,966  | + 334      | + 0.5  |
| Current assets                                                   | 22,598  | 16,506  | +6,092     | +36.9  |
| Equity                                                           | 17,203  | 12,126  | + 5,077    | + 41.9 |
| Net financial debt                                               | 32,574  | 33,953  | - 1,379    | - 4.1  |
| Total assets                                                     | 83,898  | 77,472  | +6,426     | + 8.3  |
| KEY ECONOMIC PERFORMANCE INDICATORS                              |         |         |            |        |
| Capital employed as of Dec 31                                    | 52,166  | 48,300  | +3,866     | + 8.0  |
| Return on capital employed (ROCE) (%)                            | - 0.6   | - 4.5   | + 3.9      | -      |
| Debt coverage (%)                                                | 6.0     | 0.8     | + 5.2      | -      |
| Net debt/EBITDA adjusted (multiple)                              | 12.5    | 43.6    | - 31.1     | -      |
| CAPITAL EXPENDITURES/CASH FLOW                                   |         |         |            |        |
| Gross capital expenditures                                       | 18,247  | 15,917  | + 2,330    | +14.6  |
| thereof investment grants                                        | 9,218   | 9,286   | - 68       | - 0.7  |
| thereof equity increases by the<br>Federal Government to finance |         |         |            |        |
| infrastructure capital expenditures 1), 2)                       | 3,085   | 1,290   | +1,795     | + 139  |
| DB-financed net capital expenditures <sup>3)</sup>               | 5,944   | 5,341   | + 603      | + 11.3 |
| Cash flow from operating activities                              | 4,567   | 3,044   | +1,523     | + 50.0 |
|                                                                  |         |         |            |        |

### **KEY ECONOMIC PERFORMANCE INDICATORS**

| DEBT COVERAGE / € million                  | 2024   | 2023   | ± absolute | ±%     |
|--------------------------------------------|--------|--------|------------|--------|
| EBITDA adjusted                            | 2,943  | 882    | +2,061     | -      |
| Net operating interest                     | - 689  | - 558  | - 131      | + 23.5 |
| <ul> <li>Actual taxes on income</li> </ul> | - 28   | - 31   | +3         | - 9.7  |
| Operating cash flow after taxes            | 2,226  | 293    | +1,933     | -      |
| Net financial debt as of Dec 31            | 32,574 | 33,953 | - 1,379    | - 4.1  |
| Pension obligations as of Dec 31           | 3,318  | 3,492  | - 174      | - 5.0  |
| Hybrid capital <sup>1)</sup> as of Dec 31  | 1,001  | 1,001  | -          | -      |
| Net debt as of Dec 31                      | 36,893 | 38,446 | - 1,553    | - 4.0  |
| Debt coverage ( %)                         | 6.0    | 0.8    | +5.2       | -      |
|                                            |        |        |            |        |

<sup>1)</sup> In line with the assessment of the rating agencies, half of the hybrid capital shown in the balance sheet is taken into account for calculating the adjusted net debt figure.

| ROCE                                           | 2024   | 2023    | ± absolute | ±%     |
|------------------------------------------------|--------|---------|------------|--------|
| EBIT adjusted (€ million)                      | - 333  | - 2,180 | +1,847     | - 84.7 |
| ✓ Capital employed as of Dec 31<br>(€ million) | 52,166 | 48,300  | +3,866     | + 8.0  |
| ROCE (%)                                       | - 0.6  | - 4.5   | +3.9       | -      |

## INCOME SITUATION

| EBITDA ADJUSTED / € million                                   | 2024    | 2023    | ± absolute | ±%     |
|---------------------------------------------------------------|---------|---------|------------|--------|
| DB Long-Distance                                              | 502     | 483     | + 19       | + 3.9  |
| DB Regional                                                   | 766     | 634     | + 132      | + 20.8 |
| DB Cargo                                                      | 66      | - 74    | +140       | -      |
| DB InfraGO                                                    | 1,160   | - 415   | +1,575     | -      |
| DB Energy                                                     | 141     | 242     | - 101      | - 41.7 |
| Other                                                         | 520     | 291     | + 229      | +78.7  |
| Consolidation                                                 | - 212   | - 279   | + 67       | - 24.0 |
| DB Group                                                      | 2,943   | 882     | +2,061     | -      |
| EBIT ADJUSTED / € million                                     | 2024    | 2023    | ± absolute | ±%     |
| DB Long-Distance                                              | - 96    | - 43    | - 53       | + 123  |
| DB Regional                                                   | 108     | - 22    | +130       | -      |
| DB Cargo                                                      | - 357   | - 497   | +140       | - 28.2 |
| DB InfraGO                                                    | 226     | - 1,248 | +1,474     | -      |
| DB Energy                                                     | 65      | 163     | - 98       | - 60.1 |
| Other                                                         | - 149   | - 338   | +189       | - 55.9 |
| Consolidation                                                 | - 130   | - 195   | + 65       | - 33.3 |
| DB Group                                                      | - 333   | - 2,180 | +1,847     | - 84.7 |
|                                                               |         |         |            |        |
| EXCERPT FROM STATEMENT OF INCOME                              |         |         |            |        |
| / € million                                                   | 2024    | 2023    | ± absolute | ±%     |
| Loss before taxes on income                                   | - 1,367 | - 2,854 | +1,487     | - 52.1 |
| Taxes on income                                               | - 403   | 153     | - 556      | -      |
| Actual taxes on income                                        | - 28    | - 31    | +3         | - 9.7  |
| Deferred tax expenses (-)/<br>income (+)                      | - 375   | 184     | - 559      | _      |
| Net loss for the year<br>(continued operations) <sup>1)</sup> | -1,770  | - 2,701 | + 931      | - 34.5 |
| Net loss for the year                                         | _,,,,   |         |            |        |
| (discontinued operations) <sup>2)</sup>                       | 1,006   | 350     | + 656      | -      |
| Net loss for the year                                         | - 764   | - 2,351 | +1,587     | - 67.5 |
| DB AG shareholders                                            | - 806   | - 2,399 | +1,593     | - 66.4 |
| Hybrid capital investors                                      | 25      | 25      | -          | -      |
| Other shareholders                                            |         |         |            |        |
| (non-controlling interests)                                   | 17      | 23      | - 6        | - 26.1 |
| Earnings per share (€)                                        |         |         |            |        |
| Undiluted                                                     | - 1.87  | - 5.58  | + 3.71     | - 66.5 |
| Diluted                                                       | - 1.87  | - 5.58  | + 3.71     | - 66.5 |
|                                                               |         |         |            |        |