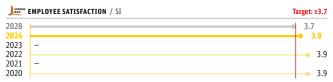

## EMPLOYEE SATISFACTION

| EMPLOYEE SATISFACTION / SI | 2024 | 2023 | 2022 |
|----------------------------|------|------|------|
| DB Group 1)                | 3.8  | -    | 3.9  |
| DB Long-Distance           | 3.5  | -    | 3.6  |
| DB Regional                | 3.6  | -    | 3.7  |
| DB Cargo                   | 3.6  | -    | 3.8  |
| DB InfraGO                 | 3.7  | -    | 3.9  |
| DB Energy                  | 3.9  | -    | 4.0  |
|                            |      |      |      |

The employee survey is conducted every two years, on a scale from 1 to 5 (best possible value). <sup>1)</sup> Including DB Schenker. 2022 including DB Arriva.

| COMPASS INDEX / % | 2024 | 2023 | 2022 |
|-------------------|------|------|------|
| Compass index     | -    | 50   |      |