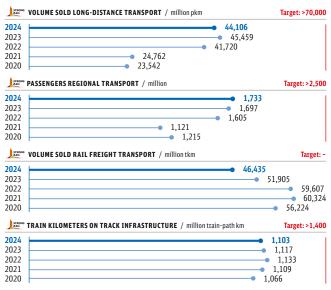

## Performance figures

|                                                                                | 2024   | 2023   | ± absolute | ±%     |
|--------------------------------------------------------------------------------|--------|--------|------------|--------|
| PASSENGER TRANSPORT                                                            |        |        |            |        |
| Passengers (million)                                                           | 2,429  | 2,385  | + 44       | +1.8   |
| Passengers per day (million)                                                   | 6.6    | 6.5    | +0.1       | +1.5   |
| RAIL                                                                           |        |        |            |        |
| Passengers (million)                                                           | 1,867  | 1,837  | + 30       | +1.6   |
| thereof DB Long-Distance                                                       | 133.4  | 140.3  | - 6.9      | - 4.9  |
| Passengers per day (million)                                                   | 5.1    | 5.0    | +0.1       | + 2.0  |
| Volume sold (million pkm <sup>1)</sup> )                                       | 84,707 | 82,943 | +1,764     | + 2.1  |
| thereof DB Long-Distance                                                       | 44,106 | 45,459 | - 1,353    | - 3.0  |
| Volume produced (million train-path km <sup>2)</sup> )                         | 566.7  | 578.0  | - 11.3     | - 2.0  |
| Trains per day                                                                 | 22,448 | 23,360 | - 912      | - 3.9  |
| BUS                                                                            |        |        |            |        |
| Passengers (million)                                                           | 562.2  | 547.8  | +14.4      | + 2.6  |
| Passengers per day (million)                                                   | 1.5    | 1.5    | -          | -      |
| Volume sold <sup>3)</sup> (million pkm <sup>1)</sup> )                         | 6,266  | 6,024  | + 242      | +4.0   |
| Volume produced (million bus km <sup>3)</sup> )                                | 555.4  | 530.8  | +24.6      | + 4.6  |
| RAIL FREIGHT TRANSPORT                                                         |        |        |            |        |
| Freight carried (million t)                                                    | 179.8  | 197.6  | - 17.8     | - 9.0  |
| thereof German subsidiaries                                                    | 148.6  | 163.7  | - 15.1     | - 9.2  |
| Volume sold (million tkm 4)                                                    | 68,545 | 74,458 | - 5,913    | - 7.9  |
| thereof German subsidiaries                                                    | 46,435 | 51,905 | - 5,470    | - 10.5 |
| Volume produced (million train-path km <sup>2)</sup> )                         | 131.0  | 146.9  | - 15.9     | - 10.8 |
| Trains per day                                                                 | 2,005  | 2,267  | - 262      | - 11.6 |
| Mean transport distance (km)                                                   | 381.2  | 376.8  | + 4.4      | +1.2   |
| Capacity utilization (t per train)                                             | 523.3  | 506.7  | +16.6      | +3.3   |
| INFRASTRUCTURE                                                                 |        |        |            |        |
| Train kilometers on track infrastructure (million train-path km <sup>2</sup> ) | 1,103  | 1,118  | - 15       | -1.3   |
| thereof non-Group railways                                                     | 448.8  | 437.8  | + 11.0     | +2.5   |
| Station stops (million)                                                        | 160.1  | 159.6  | + 0.5      | + 0.3  |
| thereof non-Group railways                                                     | 49.3   | 47.8   | +1.5       | +3.1   |
|                                                                                |        |        |            |        |