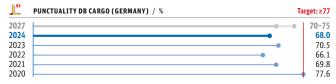

## **Quality figures**

| PUNCTUALITY / %                                | 2024 | 2023 | 2022 |
|------------------------------------------------|------|------|------|
| DB Group in Germany (rail)                     | 89.4 | 90.1 | 90.9 |
| DB rail passenger transport in Germany         | 89.5 | 90.3 | 91.0 |
| DB Long-Distance                               | 62.5 | 64.0 | 65.2 |
| DB Regional <sup>1)</sup>                      | 90.7 | 91.4 | 92.2 |
| DB Cargo (Germany)                             | 68.0 | 70.5 | 66.1 |
| DB Regional (bus)                              | 85.9 | 85.2 | 86.0 |
| DB Cargo                                       | 68.2 | 69.7 | 66.3 |
| Punctuality (whole journey) (DB Long-Distance) | 67.4 | 68.9 | 69.3 |