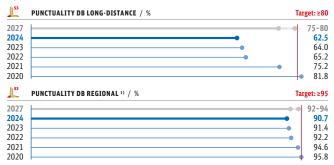

## **Quality figures**

| PUNCTUALITY / %                                | 2024 | 2023 | 2022 |
|------------------------------------------------|------|------|------|
| DB Group in Germany (rail)                     | 89.4 | 90.1 | 90.9 |
| DB rail passenger transport in Germany         | 89.5 | 90.3 | 91.0 |
| DB Long-Distance                               | 62.5 | 64.0 | 65.2 |
| DB Regional <sup>1)</sup>                      | 90.7 | 91.4 | 92.2 |
| DB Cargo (Germany)                             | 68.0 | 70.5 | 66.1 |
| DB Regional (bus)                              | 85.9 | 85.2 | 86.0 |
| DB Cargo                                       | 68.2 | 69.7 | 66.3 |
| Punctuality (whole journey) (DB Long-Distance) | 67.4 | 68.9 | 69.3 |

To measure punctuality, we compare the target arrival time to the actual arrival time for every train/bus run. We summarize the arrival of trains/buses on schedule or up to a defined maximum delay using a degree of punctuality.

<sup>&</sup>lt;sup>1)</sup> Adjusted to third-weighted punctuality (S-Bahn (metro) d.c., S-Bahn (metro) a.c., DB Regional (rail) excluding S-Bahn).

| PRODUCT QUALITY RAIL INFRASTRUCTURE<br>IN GERMANY / % | 2024                | 2023                | 2022  |
|-------------------------------------------------------|---------------------|---------------------|-------|
| Punctuality in Germany 1)                             | 88.1                | 88.9                | 89.7  |
| Condition grade total network (grade)                 | 3.0                 | 3.0                 | 3.0   |
| Condition grade passenger stations (grade)            | 3.03                | -                   | -     |
| Facilities quality (passenger stations) (grade)       | 2.722)              | 2.772)              | 2.77  |
| Supply reliability (energy)                           | 99.99 <sup>3)</sup> | 99.99 <sup>3)</sup> | 99.99 |