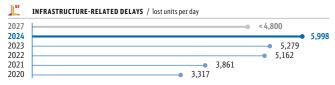

<sup>&</sup>lt;sup>1)</sup> Adjusted to third-weighted punctuality (S-Bahn (metro) d.c., S-Bahn (metro) a.c., DB Regional (rail) excluding S-Bahn).

| PRODUCT QUALITY RAIL INFRASTRUCTURE<br>IN GERMANY / % | 2024                | 2023                | 2022  |
|-------------------------------------------------------|---------------------|---------------------|-------|
| Punctuality in Germany 1)                             | 88.1                | 88.9                | 89.7  |
| Condition grade total network (grade)                 | 3.0                 | 3.0                 | 3.0   |
| Condition grade passenger stations (grade)            | 3.03                | -                   | -     |
| Facilities quality (passenger stations) (grade)       | 2.722)              | 2.772)              | 2.77  |
| Supply reliability (energy)                           | 99.99 <sup>3)</sup> | 99.99 <sup>3)</sup> | 99.99 |

<sup>1)</sup> Non-Group and DB Group train operating companies.

2) Preliminary figure.

3) Preliminary figure (not rounded).

| CUSTOMER SATISFACTION / grade                             | 2024 | 2023 | 2022 |
|-----------------------------------------------------------|------|------|------|
| DB Long-Distance                                          | 2.7  | 2.7  | 2.7  |
| DB Regional (rail)                                        | 2.2  | 2.2  | 2.2  |
| DB Regional (bus)                                         | 2.1  | 2.0  | 2.2  |
| DB Cargo                                                  | 2.9  | 2.8  | 2.7  |
| DB InfraGO (business area track)                          | 3.7  | 3.6  | 3.3  |
| DB InfraGO (business area passenger stations)             |      |      |      |
| Stations (passenger/visitors)                             | 2.6  | 2.5  | 2.4  |
| Stations (TOCs, transport authorities and Federal states) | 2.7  | 2.8  | 2.6  |
| Tenants                                                   | 2.3  | 2.2  | 2.1  |
| DB Energy                                                 | 2.0  | 2.1  | 2.1  |
| Traction current and diesel                               | 2.0  | 2.3  | 2.4  |
| Electricity and gas plus (DB Group customers)             | 2.1  | 2.1  | 2.1  |
|                                                           |      |      |      |