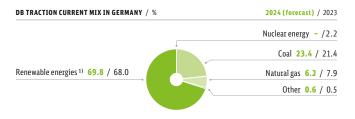

#### Environmental (rail in Germany)

The data for 2024 represents a forecast as of February 2025. The data from previous years corresponds to the status of statutory electricity labelling in accordance with the German Energy Industry Act (Energiewirtschaftsgesetz; EnWG). Since 2023 the share of renewable energies is presented separately without support from the Renewable Energy Sources Act (Erneuerbare-Energien-Gesetz; EEG).

<sup>1)</sup> Including DB Schenker and DB Arriva. Excluding stationary consumption. DB Arriva only included in Scope 3.3. Excluding pre-carriage and on-carriage in air and ocean freight.

The data for 2024 represents a forecast as of February 2025. The data from previous years corresponds to the status of statutory electricity labeling in accordance with the German Energy Industry Act (Energiewirtschaftsgesetz; EnWG).

<sup>1)</sup> Since 2023 the share of renewable energies is presented separately without support from the Renewable Energy Sources Act (Erneuerbare-Energien-Gesetz; EEG).