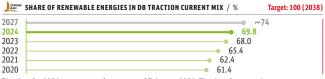

#### Environmental (rail in Germany)

The data for 2024 represents a forecast as of February 2025. The data from previous years corresponds to the status of statutory electricity labelling in accordance with the German Energy Industry Act (Energiewirtschaftsgesetz; EnWG). Since 2023 the share of renewable energies is presented separately without support from the Renewable Energy Sources Act (Erneuerbare-Energien-Gesetz; EEG).

<sup>1)</sup> Including DB Schenker and DB Arriva. Excluding stationary consumption. DB Arriva only included in Scope 3.3. Excluding pre-carriage and on-carriage in air and ocean freight.

The data for 2024 represents a forecast as of February 2025. The data from previous years corresponds to the status of statutory electricity labeling in accordance with the German Energy Industry Act (Energiewirtschaftsgesetz; EnWG).

<sup>1)</sup> Since 2023 the share of renewable energies is presented separately without support from the Renewable Energy Sources Act (Erneuerbare-Energien-Gesetz; EEG).